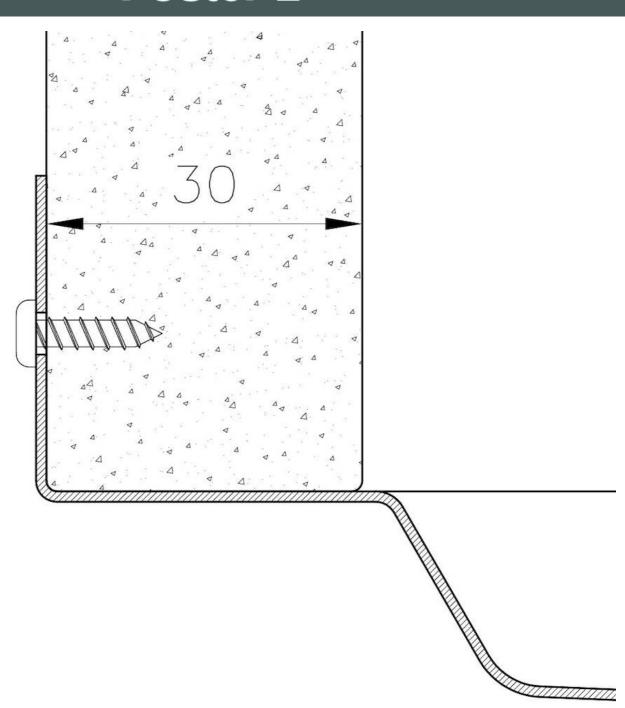

|
| Small radius                    | Bowls with squared shapes with a modern design and an increased capacity, for a minimal aesthetics connected with an extreme practicity.                                                                                                                                                                                                       |
| Basket 3,5" waste fitting       | The drain is equipped with a large 3.5" drain, with the practical basket cap that prevents the discharge of solid parts.                                                                                                                                                                                                                       |

### **TECHNICAL DATA**







### **GALLERY**



### **OPTIONAL ACCESSORIES**



Black grid 8100 619



Chopping board (USA) 8644 034



8100 154
\* only in combination with the accessory
8644 034

Stainless steel plate rack



Stainless steel perforated pan 8154 000 \* only in combination with the accessory 8644 034



Twin Chopping Board 8644 102



8100 303 \* only in combination with the accessory 8644 102

Stainless Steel dishes holder



Stainless steel perforated pan 8151 000 \* only in combination with the accessory 8644 102



Grating kit complete with ring support and food collection tray 8159 101

\* only in combination with the accessory 8644 102



Waste disposer throat PVD Gun Metal 8669 046





PVD Gun Metal automatic kit for waste-fitting

8407 136

#### **RECOMMENDED PAIRINGS**



Faucet Capri 8467