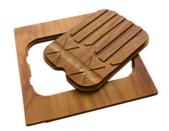

### **OPTIONAL ACCESSORIES**

Black grid 8100 619

Chopping board (USA) 8644 034

8100 154
\* only in combination with the accessory
8644 034

Stainless steel plate rack

Stainless steel perforated pan 8154 000 \* only in combination with the accessory 8644 034