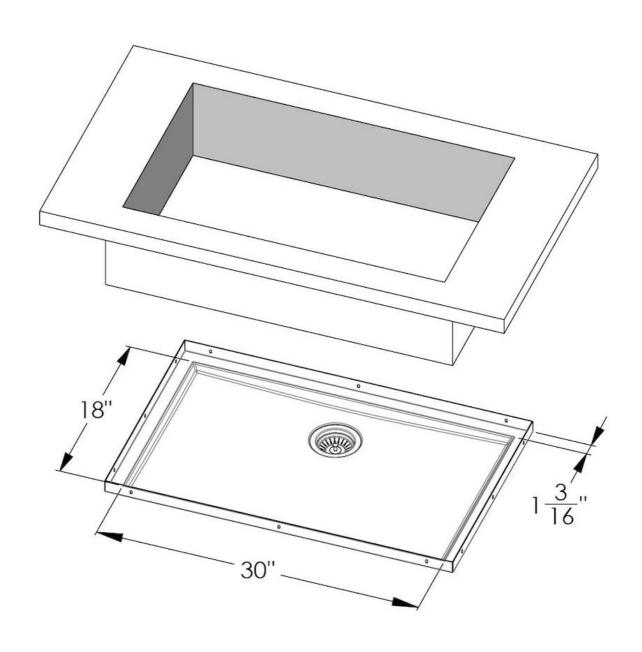

#### **DETAILS**

| Bowl dimension                  | 30" x 18"                                                                                                                                                                                                                                                                                                                                      |
|---------------------------------|------------------------------------------------------------------------------------------------------------------------------------------------------------------------------------------------------------------------------------------------------------------------------------------------------------------------------------------------|
| Number of bowls                 | 1 bowl                                                                                                                                                                                                                                                                                                                                         |
| Waste fitting                   | 3,5" drain                                                                                                                                                                                                                                                                                                                                     |
| FEATURES                        |                                                                                                                                                                                                                                                                                                                                                |
| GUN METAL                       | The Gun Metal finish is obtained by treating steel with a physical process called PVD (Phisical Vacuum Deposition) which deposits particles of noble metals on the surface. The result is a unique and refined aesthetic effect, and an improvement of the mechanical properties of the steel which is more resistant to impact and scratches. |
| PHANTOM BASE 30 mm              | The Phantom BASE sink's bottoms are specifically engineered to be coupled with sinks made out of slabs. The perimetric trough makes for a simple and perfect installation. This version of Phantom BASE is meant for slabs of 30mm thickness.                                                                                                  |
| PHANTOM BASE WITHOUT<br>WELDING | The steel bottom Phantom BASE solves the problem of water draining of slab sinks, because the slope built into the moulded bottom ensures perfect draining. The radius and sloped profile of Phantom BASE guarantee great practicality and hygiene in everyday cleaning.                                                                       |
| High thickness                  | 1.5 mm thick steel. A significant thickness, which guarantees the maximum sturdiness and durability.                                                                                                                                                                                                                                           |
| Small radius                    | Bowls with squared shapes with a modern design and an increased capacity, for a minimal aesthetics connected with an extreme practicity.                                                                                                                                                                                                       |
| Basket 3,5" waste fitting       | The drain is equipped with a large 3.5" drain, with the practical basket cap that prevents the discharge of solid parts.                                                                                                                                                                                                                       |

### **TECHNICAL DATA**