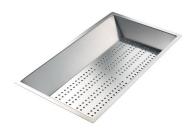

### **OPTIONAL ACCESSORIES**

Black grid 8100 619

Chopping board (USA) 8644 034

8100 154
\* only in combination with the accessory
8644 034

Stainless steel plate rack

Stainless steel perforated pan 8154 000 \* only in combination with the accessory 8644 034