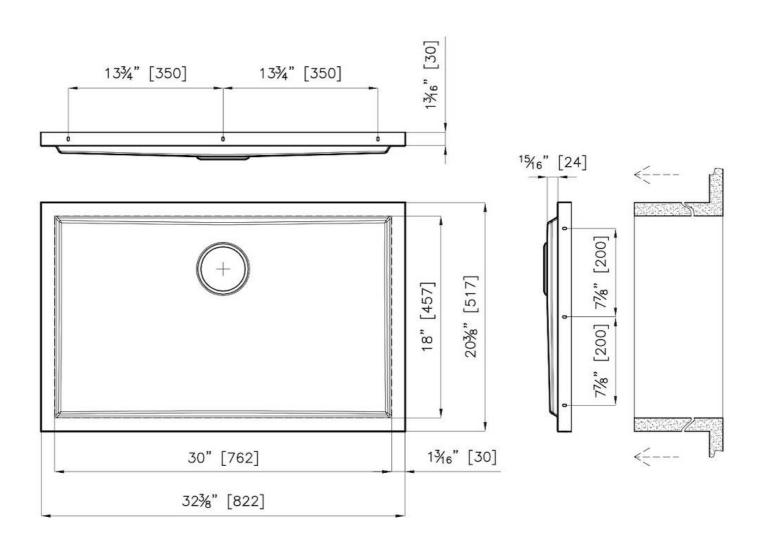

#### **DETAILS**

| Bowl dimension                  | 30" x 18"                                                                                                                                                                                                                                                                                                                                      |
|---------------------------------|------------------------------------------------------------------------------------------------------------------------------------------------------------------------------------------------------------------------------------------------------------------------------------------------------------------------------------------------|
| Number of bowls                 | 1 bowl                                                                                                                                                                                                                                                                                                                                         |
| Waste fitting                   | 3,5" drain                                                                                                                                                                                                                                                                                                                                     |
| FEATURES                        |                                                                                                                                                                                                                                                                                                                                                |
| GUN METAL                       | The Gun Metal finish is obtained by treating steel with a physical process called PVD (Phisical Vacuum Deposition) which deposits particles of noble metals on the surface. The result is a unique and refined aesthetic effect, and an improvement of the mechanical properties of the steel which is more resistant to impact and scratches. |
| PHANTOM BASE 30 mm              | The Phantom BASE sink's bottoms are specifically engineered to be coupled with sinks made out of slabs. The perimetric trough makes for a simple and perfect installation. This version of Phantom BASE is meant for slabs of 30mm thickness.                                                                                                  |
| PHANTOM BASE WITHOUT<br>WELDING | The steel bottom Phantom BASE solves the problem of water draining of slab sinks, because the slope built into the moulded bottom ensures perfect draining. The radius and sloped profile of Phantom BASE guarantee great practicality and hygiene in everyday cleaning.                                                                       |
| High thickness                  | 1.5 mm thick steel. A significant thickness, which guarantees the maximum sturdiness and durability.                                                                                                                                                                                                                                           |
| Small radius                    | Bowls with squared shapes with a modern design and an increased capacity, for a minimal aesthetics connected with an extreme practicity.                                                                                                                                                                                                       |
| Basket 3,5" waste fitting       | The drain is equipped with a large 3.5" drain, with the practical basket cap that prevents the discharge of solid parts.                                                                                                                                                                                                                       |

### **TECHNICAL DATA**