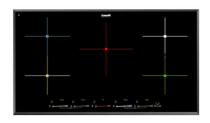

#### **RECOMMENDED PAIRINGS**

Faucet Capri 8467 005

Faucet Salina 8487 005

Milano Cooktop 4 burners inLine 7640 900

Milano Induction Cooktop 5 Plate 7390 945