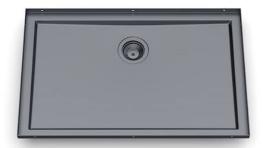

### Sink Phantom Base Gun Metal 30" x 18" (30mm thk)

Kitchen Sinks

Code: 5533 906

PVD Gun Metal AISI 304 Stainless steel Foster brushed

#### **DETAILS**

| Bowl dimension                  | 30" x 18"                                                                                                                                                                                                                                                                                                                                      |
|---------------------------------|------------------------------------------------------------------------------------------------------------------------------------------------------------------------------------------------------------------------------------------------------------------------------------------------------------------------------------------------|
| Number of bowls                 | 1 bowl                                                                                                                                                                                                                                                                                                                                         |
| Waste fitting                   | 3,5" drain                                                                                                                                                                                                                                                                                                                                     |
| FEATURES                        |                                                                                                                                                                                                                                                                                                                                                |
| GUN METAL                       | The Gun Metal finish is obtained by treating steel with a physical process called PVD (Phisical Vacuum Deposition) which deposits particles of noble metals on the surface. The result is a unique and refined aesthetic effect, and an improvement of the mechanical properties of the steel which is more resistant to impact and scratches. |
| PHANTOM BASE 30 mm              | The Phantom BASE sink's bottoms are specifically engineered to be coupled with sinks made out of slabs. The perimetric trough makes for a simple and perfect installation. This version of Phantom BASE is meant for slabs of 30mm thickness.                                                                                                  |
| PHANTOM BASE WITHOUT<br>WELDING | The steel bottom Phantom BASE solves the problem of water draining of slab sinks, because the slope built into the moulded bottom ensures perfect draining. The radius and sloped profile of Phantom BASE guarantee great practicality and hygiene in everyday cleaning.                                                                       |
| High thickness                  | 1.5 mm thick steel. A significant thickness, which guarantees the maximum sturdiness and durability.                                                                                                                                                                                                                                           |
| Small radius                    | Bowls with squared shapes with a modern design and an increased capacity, for a minimal aesthetics connected with an extreme practicity.                                                                                                                                                                                                       |
| Basket 3,5" waste fitting       | The drain is equipped with a large 3.5" drain, with the practical basket cap that prevents the discharge of solid parts.                                                                                                                                                                                                                       |