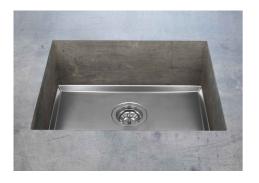

### Sink Phantom Base Gun Metal 30" x 18" (30mm thk)

Kitchen Sinks

Code: 5533 906

PVD Gun Metal AISI 304 Stainless steel Foster brushed

#### **DETAILS**

| Bowl dimension                  | 30" x 18"                                                                                                                                                                                                                                                                                                                                      |
|---------------------------------|------------------------------------------------------------------------------------------------------------------------------------------------------------------------------------------------------------------------------------------------------------------------------------------------------------------------------------------------|
| Number of bowls                 | 1 bowl                                                                                                                                                                                                                                                                                                                                         |
| Waste fitting                   | 3,5" drain                                                                                                                                                                                                                                                                                                                                     |
| FEATURES                        |                                                                                                                                                                                                                                                                                                                                                |
| GUN METAL                       | The Gun Metal finish is obtained by treating steel with a physical process called PVD (Phisical Vacuum Deposition) which deposits particles of noble metals on the surface. The result is a unique and refined aesthetic effect, and an improvement of the mechanical properties of the steel which is more resistant to impact and scratches. |
| PHANTOM BASE 30 mm              | The Phantom BASE sink's bottoms are specifically engineered to be coupled with sinks made out of slabs. The perimetric trough makes for a simple and perfect installation. This version of Phantom BASE is meant for slabs of 30mm thickness.                                                                                                  |
| PHANTOM BASE WITHOUT<br>WELDING | The steel bottom Phantom BASE solves the problem of water draining of slab sinks, because the slope built into the moulded bottom ensures perfect draining. The radius and sloped profile of Phantom BASE guarantee great practicality and hygiene in everyday cleaning.                                                                       |
| High thickness                  | 1.5 mm thick steel. A significant thickness, which guarantees the maximum sturdiness and durability.                                                                                                                                                                                                                                           |
| Small radius                    | Bowls with squared shapes with a modern design and an increased capacity, for a minimal aesthetics connected with an extreme practicity.                                                                                                                                                                                                       |
| Basket 3,5" waste fitting       | The drain is equipped with a large 3.5" drain, with the practical basket cap that prevents the discharge of solid parts.                                                                                                                                                                                                                       |