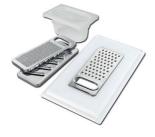

Grating kit complete with ring support and food collection tray 8159 101

\* only in combination with the accessory 8644 102

Waste disposer throat PVD Gun Metal 8669 046

PVD Gun Metal automatic kit for waste-fitting