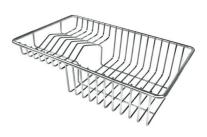

### **OPTIONAL ACCESSORIES**

Black grid 8100 619

Chopping board (USA) 8644 034

8100 154
\* only in combination with the accessory
8644 034

Stainless steel plate rack

Stainless steel perforated pan 8154 000 \* only in combination with the accessory 8644 034