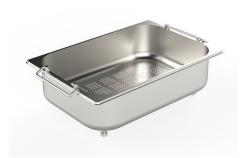

Twin Chopping Board 8644 102

8100 303 \* only in combination with the accessory 8644 102

Stainless Steel dishes holder

Stainless steel perforated pan 8151 000 \* only in combination with the accessory 8644 102