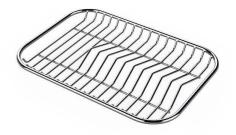

### **OPTIONAL ACCESSORIES**

Black grid 8100 619

Chopping board (USA) 8644 034

8100 154
\* only in combination with the accessory
8644 034

Stainless steel plate rack

Stainless steel perforated pan 8154 000 \* only in combination with the accessory 8644 034